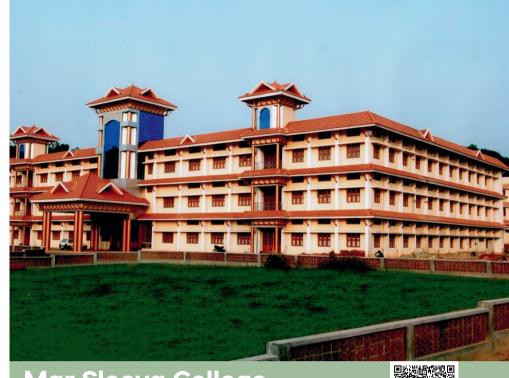

# Mar Sleeva College of Nursing Palai

Cherpumkal P.O., Kottayam - 686584

Tel: 04822-256559, 256518, Fax: 04822-256518

Email: principalmscon@gmail.com Web: www.marsleevacollege.org

|                     | B.Sc | M.Sc    |     |      |     |      |
|---------------------|------|---------|-----|------|-----|------|
|                     |      | Med Sur | OBG | Paed | Psy | Comm |
| Total Seats         | 75   | 04      | 02  | -    | -   | 02   |
| Govt. Seats         | 38   | 02      | 01  | -    | -   | 01   |
| NRI                 | 11   | -       | -   | -    | -   | -    |
| Management Seats    | 26   | 02      | 01  | -    | -   | 01   |
| Open Merit          | -    | 02      | 01  | -    | -   | 01   |
| Christian Community | 26   | -       | -   | -    | -   | -    |
| Religious Nuns      | -    | -       | -   | -    | -   | -    |

#### **Details of the College and Parent Hospital:**

Mar Sleeva College of Nursing Palai, Cherpumkal, owned and run by the Palai Diocesan Medical Education Trust, is the fruit of the fore-sight of Bishop Mar Joseph Kallarangatt. Situated in the lush green of salubrious countryside, the College serves to fulfil the ambitions of industrious and studious minds. Our up-to-date Library, well-equipped Laboratories, state of the art Infrastructural facilities and advanced Computer lab, all add to realize the call of an efficient nursing career. We have excellent and committed faculty in all specialties. We offer courses in B Sc Nursing (75 seats), and M.Sc Nursing in streams of Medical Surgical Nursing (04 seats), OBG Nursing (02 seats) and Community Health Nursing (02 seats).